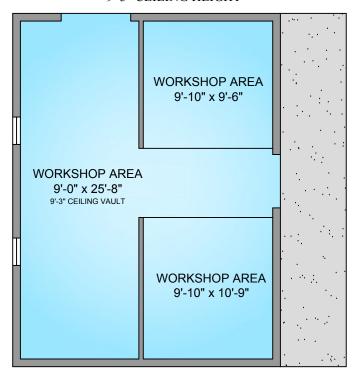

|  |
| PLANS MAY NOT BE 100% ACCURATE, IF CRITICAL BUYER TO VERIFY. |       |                |         |              |  |  |  |
| FLOOR                                                        | TOTAL | AREA (SQ. FT.) |         |              |  |  |  |
|                                                              |       | FINISHED       | CARPORT | DECK / PATIO |  |  |  |
| MAIN                                                         | 969   | 969            | 277     | 400          |  |  |  |
|                                                              |       |                |         |              |  |  |  |
| TOTAL                                                        | 969   | 969            | 277     | 400          |  |  |  |

### WORKSHOP 2 545 SQ. FT.

9'-3" CEILING HEIGHT















#### FUTURE UPPER FLOOR DETACHED WORKSHOP 807 SQ. FT.

9'-0"-9'-5" CEILING HEIGHT



#### DETACHED WORKSHOP MAIN FLOOR(GARAGE) 921 SQ. FT.

9'-2" CEILING HEIGHT