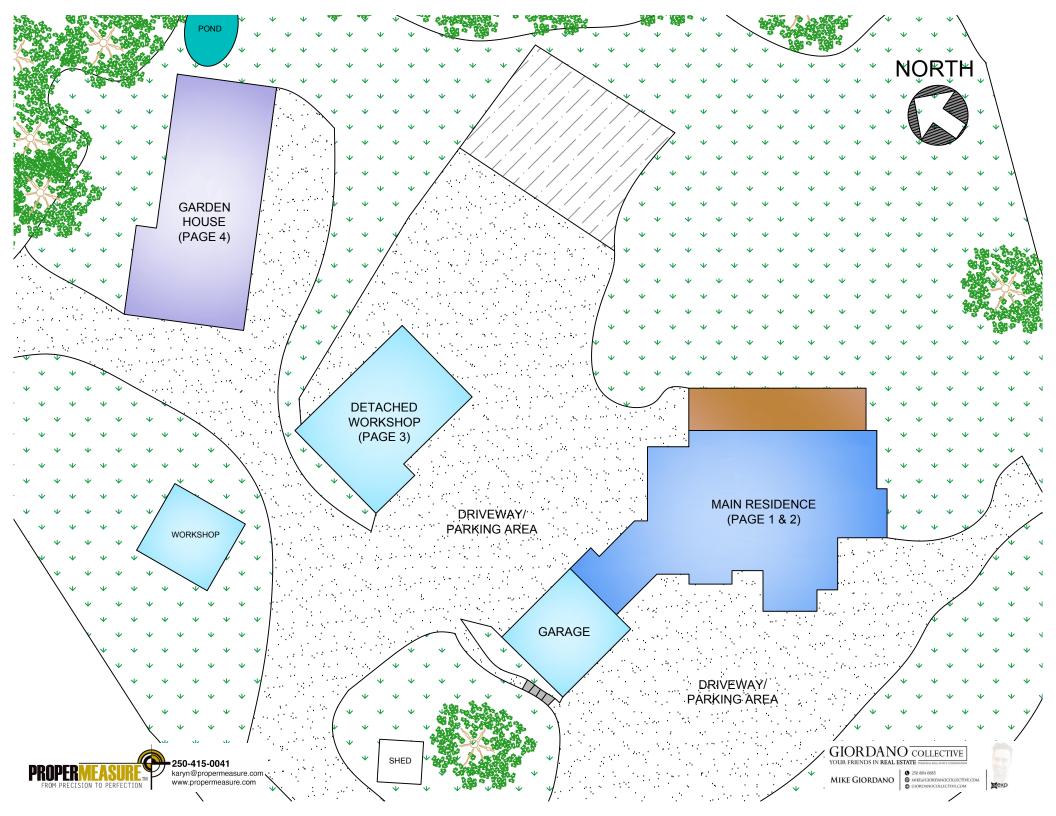

#### 4299 CHERRY POINT CLOSE DETACHED WORKSHOP SEPTEMBER 17, 2024

PREPARED FOR THE EXCLUSIVE USE OF GIORDANO COLLECTIVE.
PLANS MAY NOT BE 100% ACCURATE. IF CRITICAL BUYER TO VERIFY

| PLANS MAY NOT BE 100% ACCURATE, IF CRITICAL BUYER TO VERIFY. |       |            |        |  |  |
|--------------------------------------------------------------|-------|------------|--------|--|--|
| FLOOR                                                        | TOTAL |            |        |  |  |
|                                                              |       | UNFINISHED | GARAGE |  |  |
| MAIN                                                         | 921   | -          | 921    |  |  |
| UPPER                                                        | 807   | 807        | -      |  |  |
|                                                              |       |            |        |  |  |
| TOTAL                                                        | 1728  | 807        | 921    |  |  |
|                                                              |       |            |        |  |  |