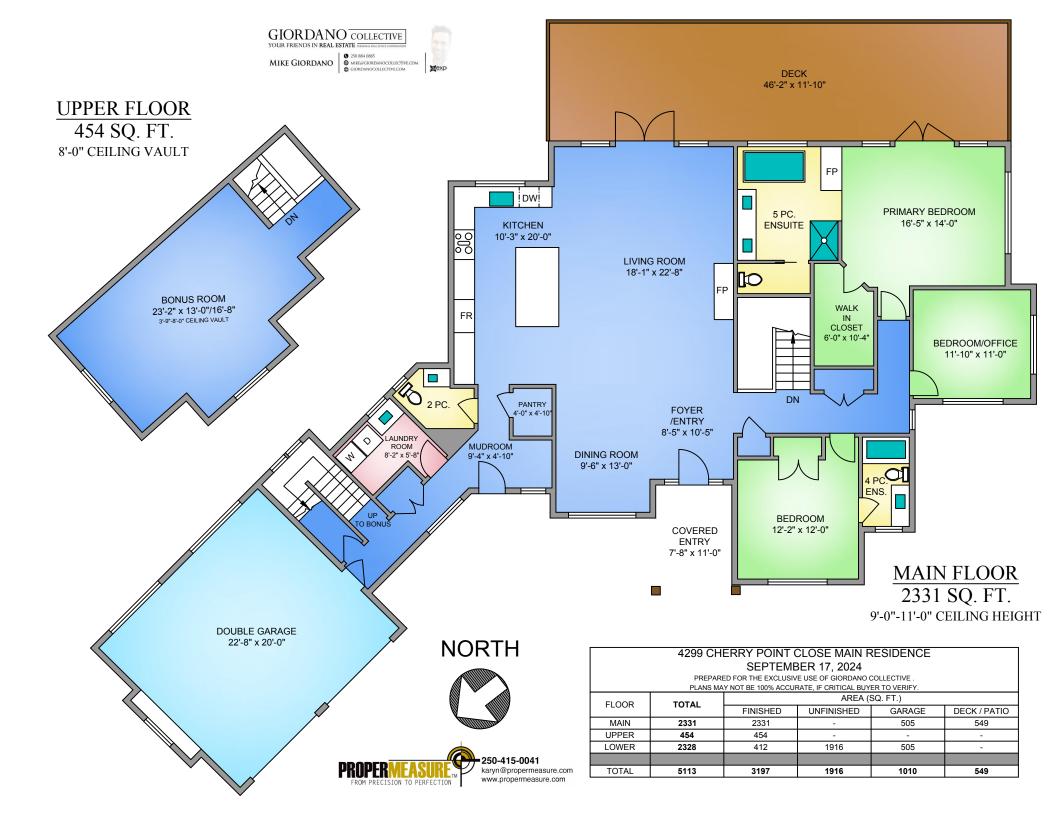

## <u>UPPER FLOOR(UNFINISHED)</u> 807 SQ. FT.

9'-0"-9'-5" CEILING HEIGHT

# MAIN FLOOR(GARAGE) 921 SQ. FT.

9'-2" CEILING HEIGHT

#### 4299 CHERRY POINT CLOSE DETACHED WORKSHOP SEPTEMBER 17, 2024

PREPARED FOR THE EXCLUSIVE USE OF GIORDANO COLLECTIVE.
PLANS MAY NOT BE 100% ACCURATE. IF CRITICAL BUYER TO VERIFY

| PLANS MAY NOT BE 100% ACCURATE, IF CRITICAL BUYER TO VERIFY. |       |            |        |  |  |
|--------------------------------------------------------------|-------|------------|--------|--|--|
| FLOOR                                                        | TOTAL |            |        |  |  |
|                                                              |       | UNFINISHED | GARAGE |  |  |
| MAIN                                                         | 921   | -          | 921    |  |  |
| UPPER                                                        | 807   | 807        | -      |  |  |
|                                                              |       |            |        |  |  |
| TOTAL                                                        | 1728  | 807        | 921    |  |  |
|                                                              |       |            |        |  |  |