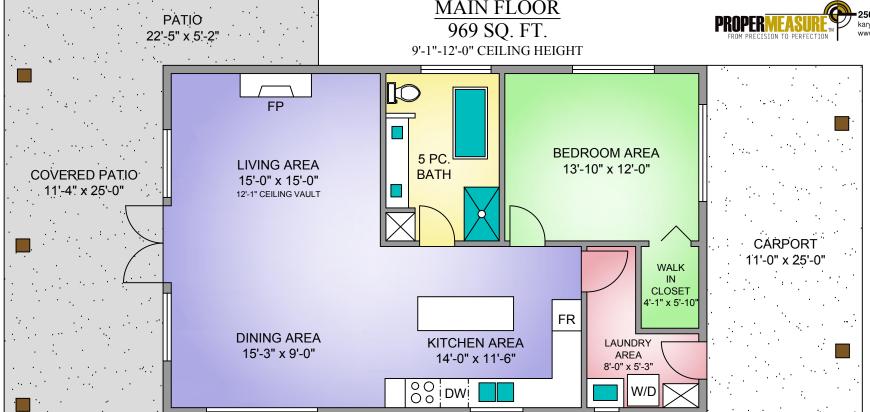

| 4299 CHERRY POINT CLOSE GARDEN SUITE                         |       |                |         |              |  |  |  |
|--------------------------------------------------------------|-------|----------------|---------|--------------|--|--|--|
| SEPTEMBER 17, 2024                                           |       |                |         |              |  |  |  |
| PREPARED FOR THE EXCLUSIVE USE OF GIORDANO COLLECTIVE .      |       |                |         |              |  |  |  |
| PLANS MAY NOT BE 100% ACCURATE, IF CRITICAL BUYER TO VERIFY. |       |                |         |              |  |  |  |
| FLOOR                                                        | TOTAL | AREA (SQ. FT.) |         |              |  |  |  |
|                                                              |       | FINISHED       | CARPORT | DECK / PATIO |  |  |  |
| MAIN                                                         | 969   | 969            | 277     | 400          |  |  |  |
|                                                              |       |                |         |              |  |  |  |
| TOTAL                                                        | 969   | 969            | 277     | 400          |  |  |  |