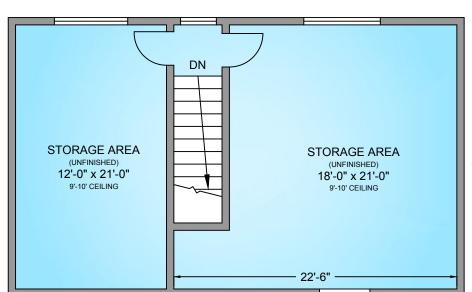

#### FUTURE UPPER FLOOR DETACHED WORKSHOP 807 SQ. FT.

9'-0"-9'-5" CEILING HEIGHT