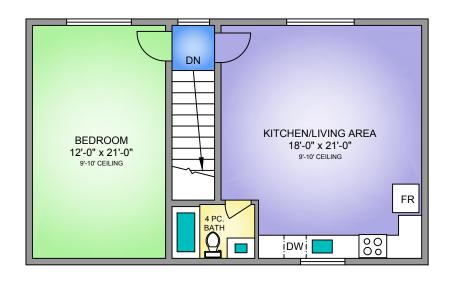

#### FUTURE UPPER FLOOR DETACHED WORKSHOP 807 SQ. FT.

9'-0"-9'-5" CEILING HEIGHT