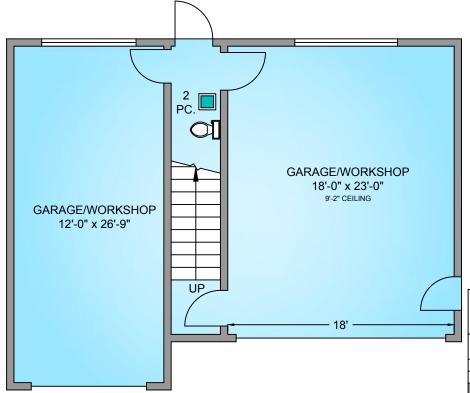

### WORKSHOP 2 545 SQ. FT.

9'-3" CEILING HEIGHT

#### DETACHED WORKSHOP MAIN FLOOR(GARAGE) 921 SQ. FT.

9'-2" CEILING HEIGHT