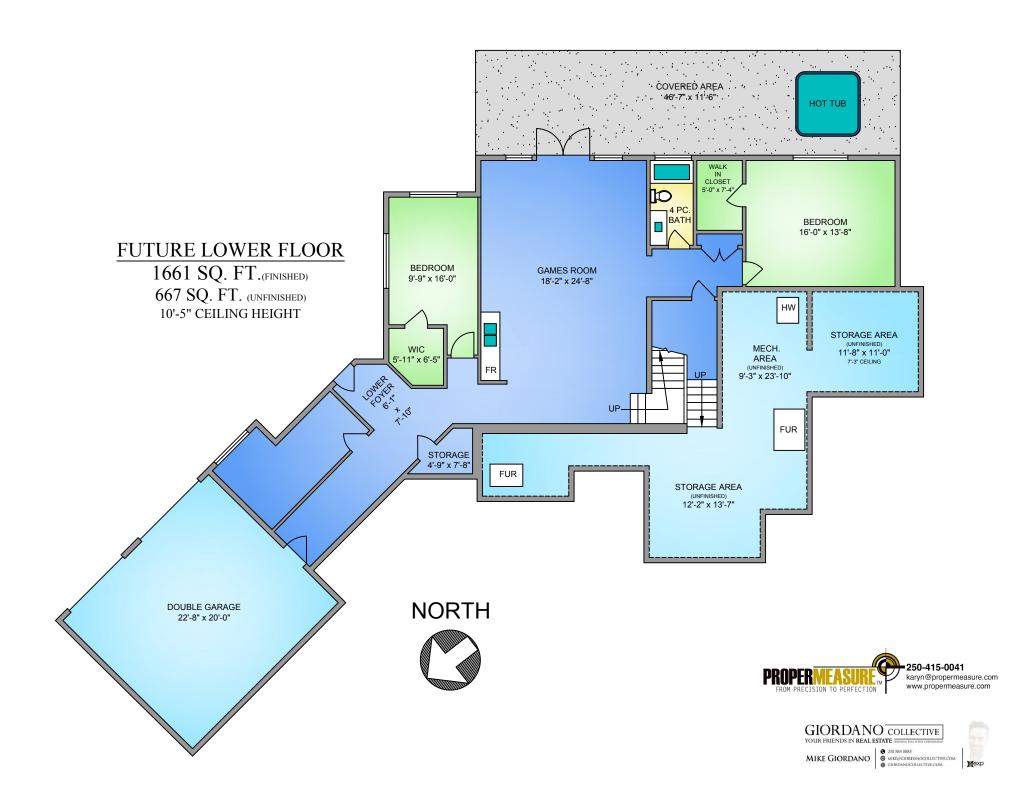

NS MAY NOT BE 100% ACCURATE, IF CRITICAL BUYER TO VERIFY. |       |                |         |              |  |  |  |
| FLOOR                                                        | TOTAL | AREA (SQ. FT.) |         |              |  |  |  |
|                                                              |       | FINISHED       | CARPORT | DECK / PATIO |  |  |  |
| MAIN                                                         | 969   | 969            | 277     | 400          |  |  |  |
|                                                              |       |                |         |              |  |  |  |
| TOTAL                                                        | 969   | 969            | 277     | 400          |  |  |  |

### WORKSHOP 2 545 SQ. FT.

9'-3" CEILING HEIGHT















#### FUTURE UPPER FLOOR DETACHED WORKSHOP 807 SQ. FT.

9'-0"-9'-5" CEILING HEIGHT



#### DETACHED WORKSHOP MAIN FLOOR(GARAGE) 921 SQ. FT.

9'-2" CEILING HEIGHT