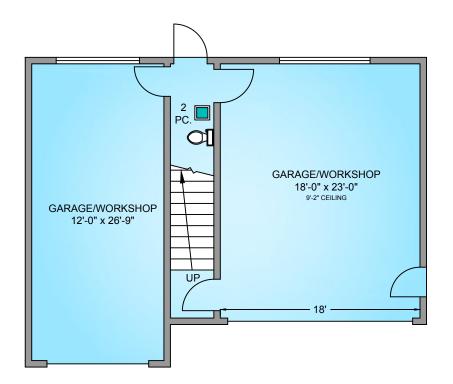

|              |  |  |  |
| FLOOR                                                        | TOTAL | AREA (SQ. FT.) |         |              |  |  |  |
|                                                              |       | FINISHED       | CARPORT | DECK / PATIO |  |  |  |
| MAIN                                                         | 969   | 969            | 277     | 400          |  |  |  |
|                                                              |       |                |         |              |  |  |  |
| TOTAL                                                        | 969   | 969            | 277     | 400          |  |  |  |

### WORKSHOP 2 545 SQ. FT.

9'-3" CEILING HEIGHT















#### FUTURE UPPER FLOOR DETACHED WORKSHOP 807 SQ. FT.

9'-0"-9'-5" CEILING HEIGHT



#### DETACHED WORKSHOP MAIN FLOOR(GARAGE) 921 SQ. FT.

9'-2" CEILING HEIGHT