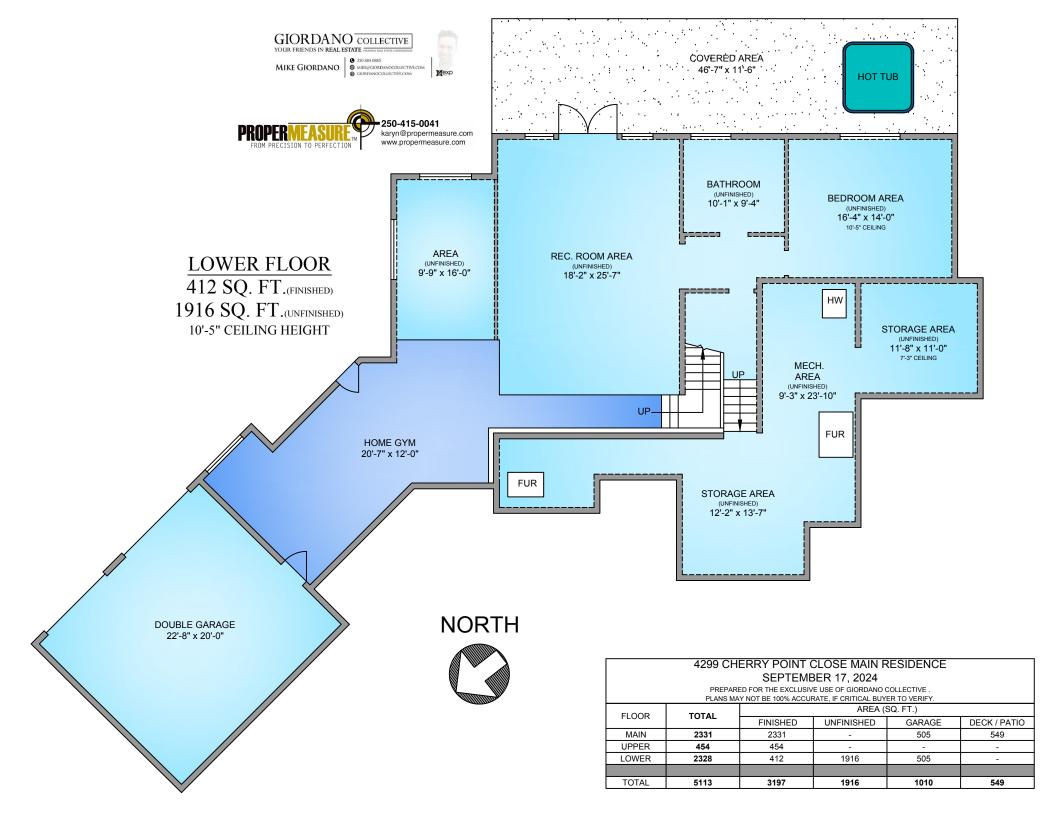

## <u>UPPER FLOOR(UNFINISHED)</u> 807 SQ. FT.

9'-0"-9'-5" CEILING HEIGHT

# MAIN FLOOR(GARAGE) 921 SQ. FT.

9'-2" CEILING HEIGHT

#### 4299 CHERRY POINT CLOSE DETACHED WORKSHOP SEPTEMBER 17, 2024

PREPARED FOR THE EXCLUSIVE USE OF GIORDANO COLLECTIVE.
PLANS MAY NOT BE 100% ACCURATE. IF CRITICAL BUYER TO VERIFY

| PLANS MAY NOT BE 100% ACCURATE, IF CRITICAL BUYER TO VERIFY. |       |            |        |  |  |
|--------------------------------------------------------------|-------|------------|--------|--|--|
| FLOOR                                                        | TOTAL |            |        |  |  |
|                                                              |       | UNFINISHED | GARAGE |  |  |
| MAIN                                                         | 921   | -          | 921    |  |  |
| UPPER                                                        | 807   | 807        | -      |  |  |
|                                                              |       |            |        |  |  |
| TOTAL                                                        | 1728  | 807        | 921    |  |  |
|                                                              |       |            |        |  |  |